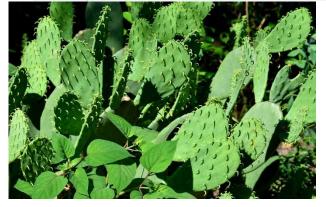

- (a) Air pollution
- (b) Water pollution
- (c) Soil pollution
- (d)Noise pollution
- Ans:- (a) Air pollution

Q.7 Identify the picture of plant which need less water to grow.

(a) Water lily (b) Cactus (c) Banyan (d) Grass Ans:- (b) Cactus