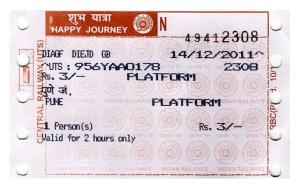

#### (d) troup

Ans:- (b) herd

Q.2 Identify the picture which you seen on railway station.

- (a) Postman
- (b) Police Officer
- (c) Doctor
- (d) Ticket Checker

Ans:- d ) Ticket Checker

Q.3 Look at the picture of Given railway ticket and select correct statement about it.

(a) The Date of ticket is 19/8/2020. (b) The ticket fair is Rs. 15/-

(c) This is a platform ticket. (d) This is valid for 18 hours.

Ans:-(c) This is a platform ticket.