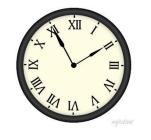

10. What time is shown in the given clock?

(a) 11:10 (b) 1:55 (c) 11:02 (d) 1:50

Ans:-(b) 1:55

**CBT QUESTIONS** 

Class : IV

Subject: EVS