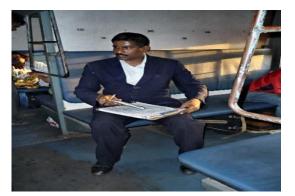

#### (d) troup

Ans:- (b) herd

Q.2 Identify the picture which you seen on railway station.

- (a) Postman
- (b) Police Officer
- (c) Doctor
- (d) Ticket Checker

Ans:- d ) Ticket Checker

Q.3 Look at the picture of Given railway ticket and select correct statement about it.