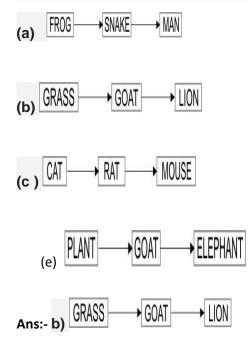

Ans:-(a) Both (c) and (d) are correct

Q.10 Which of the following is a food chain?