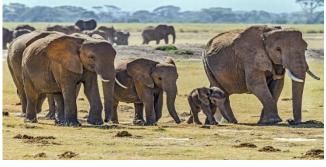

#### **OBSERVATION AND REPORTING**

Q.1 The group of elephants is called

- (a) flock
- (b) herd
- ( c) group

#### (d) troup

Ans:- (b) herd

Q.2 Identify the picture which you seen on railway station.

- (a) Postman
- (b) Police Officer
- (c) Doctor
- (d) Ticket Checker

Ans:- d ) Ticket Checker

Q.3 Look at the picture of Given railway ticket and select correct statement about it.