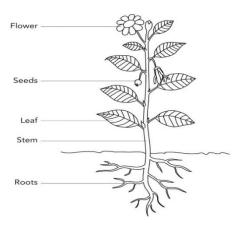

#### **IDENTIFICATION AND CLASSIFICATION**

Q.4 Honey bee collect nectar from which part of plant?

- (a) Leaves
- (b) Seed
- (c) Flower
- (d) Root

Ans:- (c) Flower

Q.5 Smoke from factories, cars and burning of garbage causes\_\_\_\_\_.?