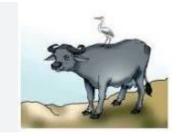

Q.9 Egret sits on buffalo to eat insects from the skin of buffalo.

Tick correct statement about given picture.

- (a) Both (c) and (d) are correct.
- (b) Egret harms buffalo.
- (c) Egret Help Buffalo to remove insects from it,s body.
- (d) Buffalo provide food to egret.

Ans:-(a) Both (c) and (d) are correct

Q.10 Which of the following is a food chain?