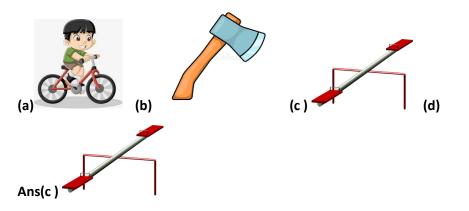

#### **OBSERVATION AND REPORTING**

Q.1 The group of elephants is called

- (a) flock
- (b) herd
- ( c) group

#### (d) troup

Ans:- (b) herd

Q.2 Identify the picture which you seen on railway station.

- (a) Postman
- (b) Police Officer
- (c) Doctor
- (d) Ticket Checker

Ans:- d ) Ticket Checker

Q.3 Look at the picture of Given railway ticket and select correct statement about it.